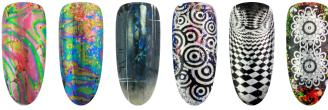

# Foil gel

The art of foil manicures is not a secret when you use Foil gel. This special clear gel with a strong and thin tacky layer is the best option for foil applications.

Remove background tacky layer before Foil gel application. Matte after curing and very very sticky

Tip: for large foil applications, apply Ultrabond Primer on top of foil before Top gel.

#### • Strong thin tacky layer

- Clear
- Fail proof foil application

U Curing time:

- LED 30 sec
- UV 2 min

 $\bigtriangleup$  This product needs:

- Base
- Top