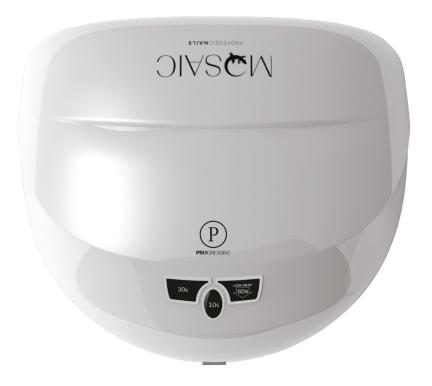

#### LED lamp

PROLed lamp is a 36W Led lamp with 10.30.60 sec timer and auto-on function. Silent in use. Cure all gels in a range 365+405nm wavelength. Rising power steps of the lamp help to minimize the burning effect of the gels to minimum value. Most customers will not feel heat at all!

The PROgressive step is available on 60 sec only, which we suggest to use for all layers thicker than gel paint or gel polish.

Real low heat curing Perfect proper curing