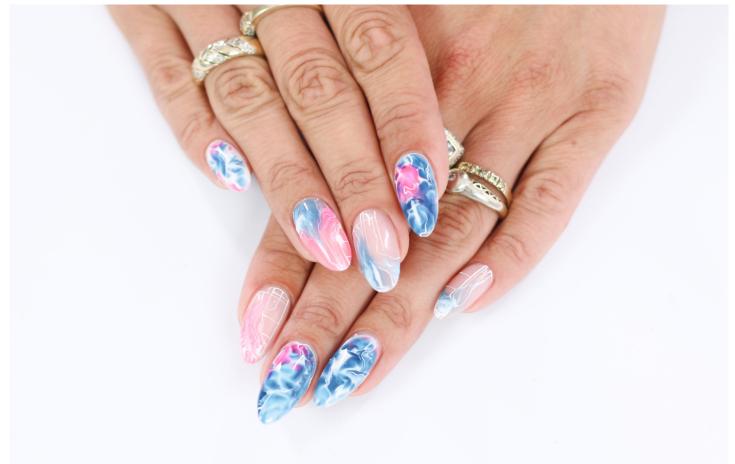

#### Vitra glass gel <sup>10 ml</sup>

Feel yourself a Murano glazier-master. We have all the secret tools for your colour glass manicures. We like to use Vitra on top of Royal gels and Bifröst for some very exclusive cases.

- Flexible
- Can be used with gel polish
- Unlimited combination of effects, overlaying glitter gels
- Curing time:
  LED 30 sec
  - UV 2 min

This product needs: Base

• Top

O,