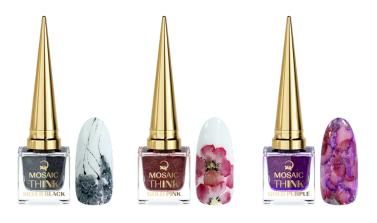

# thINK pigment

thINK is a liquid high-quality pigment that dries on air leaving colour spots. You can easily control these "clouds" or apply tiny colour spots with liner brush fitted to the cap thINK design!

## Neon thINK

10 ml

Extremely bright Neon thinks available individually or in a beautiful kit of 7.

 $\triangle$  This product needs:

- Base
- Top

MQSAIC

Mosaic is known for taking good care of design. We want our cover/package to be as good as our content, always handy and ergonomic.