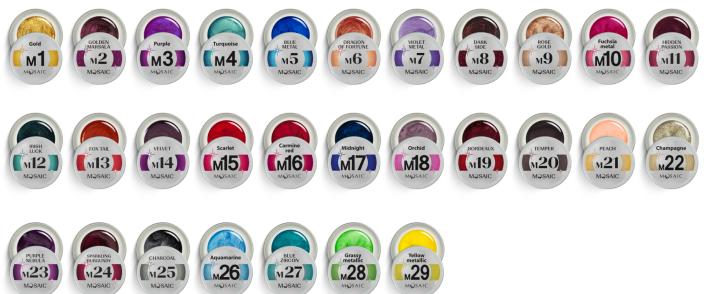

# Bling it UP

Lets be honest. We all love glitters. Some even may have glitters in their veins. Find your signature sparkle in Bling glitter kits!

- Original glitter effect
- Large colour choice
- Flexible
- Can be used with gel polish