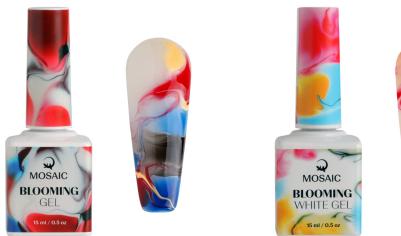

## **BLOOMING GEL**

# Blooming gel

Flowers need time to bloom. But not with our blooming gel! We like to work fast! And you?

- Fast and easy marbling effect
- White for brighter colour borders
- Can be used with gel polish
- Flexible