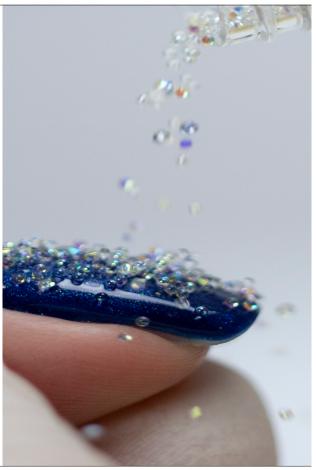

# Bling it UP

Lets be honest. We all love glitters. Some even may have glitters in their veins. Find your signature sparkle in Bling glitter kits!

- Original glitter effect
- Large colour choice
- Flexible
- Can be used with gel polish

Curing time:

- LED 30 sec
- UV 1 min

 $\triangle$  This product needs:

- Base
- Top