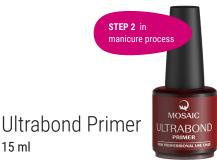

#### Characteristics:

- Removes moisture and grease from the nail
- Improves the bond between nail and gel
- Easy preparation before Ultrabond Primer or BondX application

Ultrabond Primer is an acid-free bonding solution. It is Step 2 in nail preparation. Apply after Freshner (or Starter Liquid). Ultrabond Primer helps gel layer bond with the natural nail. The nail should appear matte after application. If too much is applied and the surface looks wet, use a wipe to remove the excess.

Apply Ultrabond Primer on the natural nail only! There is no need to apply it on the artificial surface. An exception can be made if you don't know what product was used previously. Ultrabond Primer can also be used to overlay designs made with acrylic paints, before applying top gel. It will improve adhesion.

Characteristics:

15 ml

- Most popular bonding solution
- Acid-free formula for safe application

Adhesion booster. Bond X is an acid-free bonding solution. It is Step 2 in nail preparation. Apply after Freshner (or Starter Liquid). Replaces Ultrabond Primer.