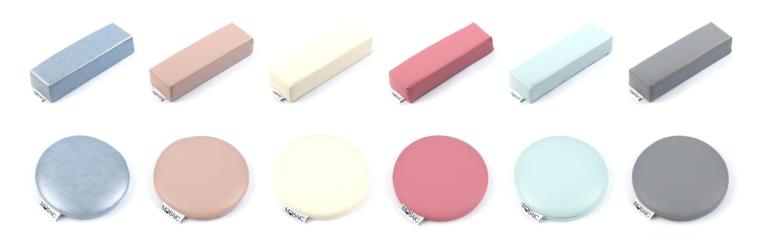

## Neon thINK

10 ml

Extremely bright Neon thinks available individually or in a beautiful kit of 7.

 $\triangle$  This product needs:

- Base
- Top

MQSAIC

Mosaic is known for taking good care of design. We want our cover/package to be as good as our content, always handy and ergonomic.

For our package we pick up bright colours and play with shapes. Our products are always visible on your working table.