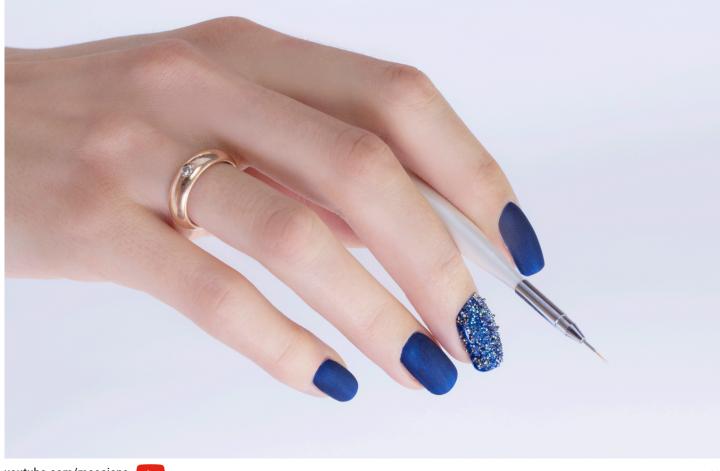

# Bling it UP

Lets be honest. We all love glitters. Some even may have glitters in their veins. Find your signature sparkle in Bling glitter kits!

- Original glitter effect
- Large colour choice
- Flexible
- Can be used with gel polish

Curing time:

- LED 30 sec
- UV 1 min

 $\triangle$  This product needs:

- Base
- Top