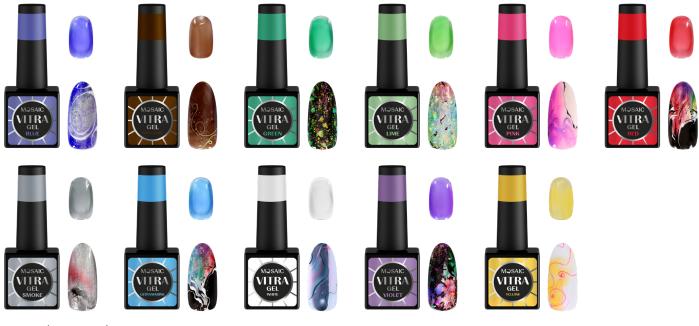

loom. But not with our blooming gel! We like to work fast! And you?

- Fast and easy marbling effect
- White for brighter colour borders
- Can be used with gel polish
- Flexible

Curing time:

- LED 30 sec
- UV 1 min

This product needs: • Top





# Foil gel

The art of foil manicures is not a secret when you use Foil gel. This special clear gel with a strong and thin tacky layer is the best option for foil applications.

Remove background tacky layer before Foil gel application. Matte after curing and very very sticky

Tip: for large foil applications, apply Ultrabond Primer on top of foil before Top gel.

#### • Strong thin tacky layer

- Clear
- Fail proof foil application

U Curing time:

- LED 30 sec
- UV 2 min

 $\bigtriangleup$  This product needs:

- Base
- Top





















#### Vitra glass gel <sup>10 ml</sup>

Feel yourself a Murano glazier-master. We have all the secret tools for your colour glass manicures. We like to use Vitra on top of Royal gels and Bifröst for some very exclusive cases.

- Flexible
- Can be used with gel polish
- Unlimited combination of effects, overlaying glitter gels
- Curing time:
  LED 30 sec
  - UV 2 min

This product needs: Base

• Top

O,





## Bifröst gel

5 ml

A glitter chaos in the jar!

Beautiful mixture of diferent kinds of shapes and effects with clear base. Name refers to a famous bridge from a legend of an acnient Nordic God-Thor. Can be aplied on any surface. Looks brighter on black.

We love to use the combination of Bifröst and Vitra glass gels.

- One of its kind rainbow effect gel
- Flexible
- Can be used wit