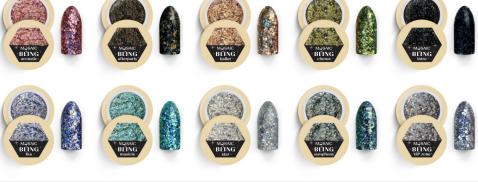

# Bling it UP

Lets be honest. We all love glitters. Some even may have glitters in their veins. Find your signature sparkle in Bling glitter kits!

- Original glitter effect
- Large colour choice
- Flexible
- Can be used with gel polish