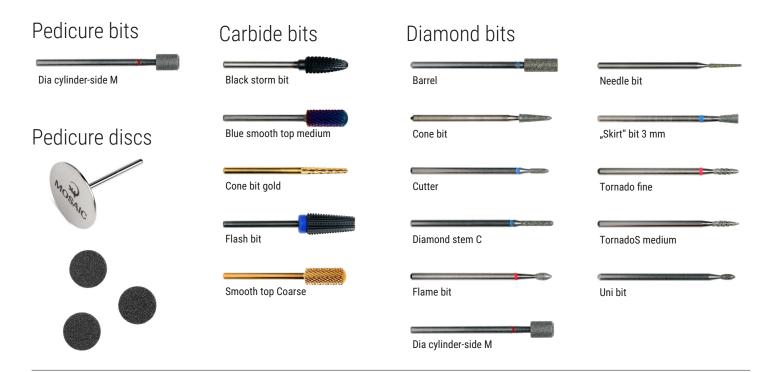

|                                |



## Nail files

Mosaic nail files are manufactured using the best abrasive coating in the world. Which makes them extremely durable and they stay sharp longer.









Nail file refill paper 180 (10 pcs)

O.

## SHARP AND DURABLE. ITS A "CHEF'S KNIFE" ON YOUR DESK

## MQSAIC

## Matt nail forms!

We have one of the most beautiful nail forms on the market. To make them even more comfortable – we coated them in matt!









### Metal accessories

Our nippers, scissors and pushers are sharpened individually by hand to allow a very precise manicure. Cuticle pusher has a very sharp and thin blades which is very comfortable.



## E-file bits

We offer a huge variety of bits for every purpose. Diamond, tungsten carbide, stone polisher and silicone bits.





#### Hand cream

50 ml, 250 ml

A truly rich hand cream in all aspects. Fast absorbing and non-greasy. Ceramides, sheabutter, macadamia seed oil and soybean oil make the cream ultra-moisturizing.

Vitamin A effectively stimulates skin cell division, while vitamin E protects skin from harmful uv light. D-panthenol and Allantoin are effective for fast skin regeneration.

Available in 3 richly-perfumed aromas in 50ml tubes and 150ml salon-size pump bottles.

- Fast absorbing
- Non greasy
- Ultra moisturizing





## FOR EVERY MINUTE SPENT ORGANIZING - AN HOUR IS EARNED





MQSAIC







Rose gold small ——

Minimalistic aluminum tray is a beautiful way to keep your products organized on your working desk. Designed by Estonian industrial designer specially for Mosaic. Manufactured from ano