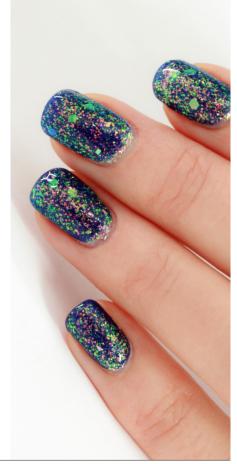

## Bifröst gel

5 ml

A glitter chaos in the jar!

Beautiful mixture of diferent kinds of shapes and effects with clear base. Name refers to a famous bridge from a legend of an acnient Nordic God-Thor. Can be aplied on any surface. Looks brighter on black.

We love to use the combination of Bifröst and Vitra glass gels.

- One of its kind rainbow effect gel
- Flexible
- Can be used with gel polish

- LED 30 sec
- UV 2 min
- This product needs: Base
  - Dase
     Top