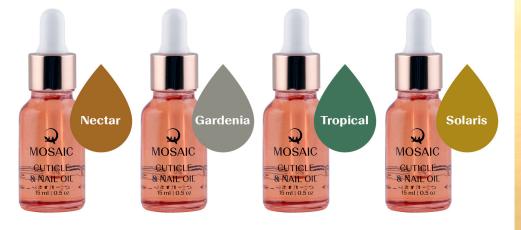

#### Nail & Cuticle oil 5 ml & 15 ml

Dry cuticles? Not anymore!

This oil has long lasting hydrating and nail strengthening effect. With extract of 6 oils, mastic gum serum and 5 vitamins it is a real vitamin-bomb and best treatment for any cuticles.

• Powerful combination of 6 oils

- Mastic gum serum
- Vitamins A,B,C,D,E and F

d'Arc / Extra strong builder gel 5 ml, 15 ml, 50 ml

One-phase self-leveling builder gel. Medium viscosity. Very strong after curing. Superb adhesion. Perfect for everydays work and amazing for competitions.