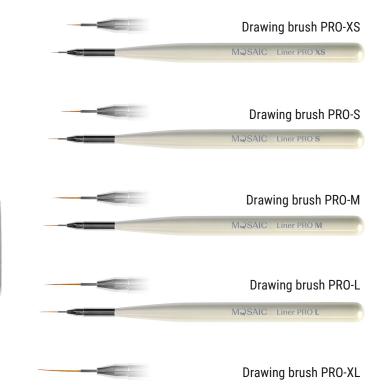

#### Spider gel <sup>5 ml</sup>

Thin straight lines or thick curves. Spider gel is a new era of drawing. From fine geometry to floating curves. All straight from the jar with zero drawing experience. IT is a fun stage of nail art. We use real high-quality glitter in Gold, silver and Rose gold Spider gels to make them more luxury and showy.

> MQSAIC SPIDER GEI

- Real sparkling glitter
- Bright neons and pastels even in thin lines
- Easy failproof application

- LED 60 sec
- UV 2 min
- This product needs:
  - Base

MQSAIC SPIDER GEI

M⊋SAIC SPIDER GE