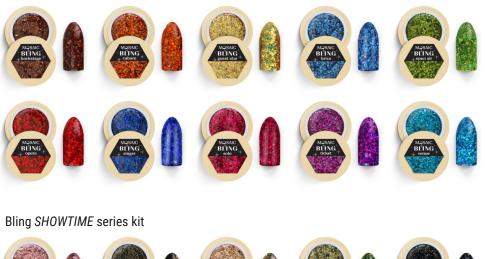

# Bling it UP

Lets be honest. We all love glitters. Some even may have glitters in their veins. Find your signature sparkle in Bling glitter kits!

- Original glitter effect
- Large colour choice
- Flexible
- Can be used with gel polish

#### Bling ON STAGE series kit