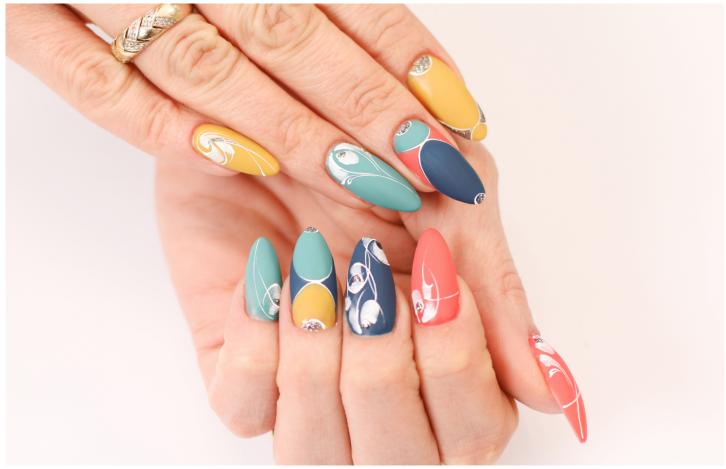

144<br>MySAIC                      |                          |                                     | salmon<br>200<br>wəsaic wəşaic wəşaic |
| Bronze<br>(233)<br>MySAIC                                                                              |                          | 8 [29] [30] [                       | Deep Red<br>31)<br>WOSAIC             |
| selfness<br>(34)<br>Masaic<br>Masaic                                                                   | <b>5] [37] [38] [</b> 39 | 9 40 41 [                           | GODEN<br>42)<br>MJSAIC                |
| GOLDEN<br>GRUDEN<br>GASSAIC<br>WHITE<br>WHITE<br>WHITE<br>WHITE<br>WHITE<br>WASAIC<br>WASAIC<br>WASAIC |                          |                                     |                                       |

#### Metallic









## WITH APPRECIATION TO EVERY SKIN COLOR



## Easy cover series <sup>5 ml</sup>

These series of nude gel paints have a perfect balance of pigment. They are created to match all skin types over the world. Gel paints are soak off and flexible so they can be used in all combinations from gel polish to acrylic. Colors can be combined and they beautifully match each other despite of the application order.



EASY COVER GEL-PAINT

EASY COVER

GEL-PAINT



EASY COVER GEL-PAINT

## WITH APPRECIATION TO EVERY SKIN COLOR



#### Easy cover series - KITs Kit (6 paints)







## SUPREME COLOUR GELS

# One stroke Art Gel <sup>5 ml</sup>

One of our secret weapons for incredible nail art. These beautiful gels have the highest pigmentation possible. They were originally developed for onestroke and Z