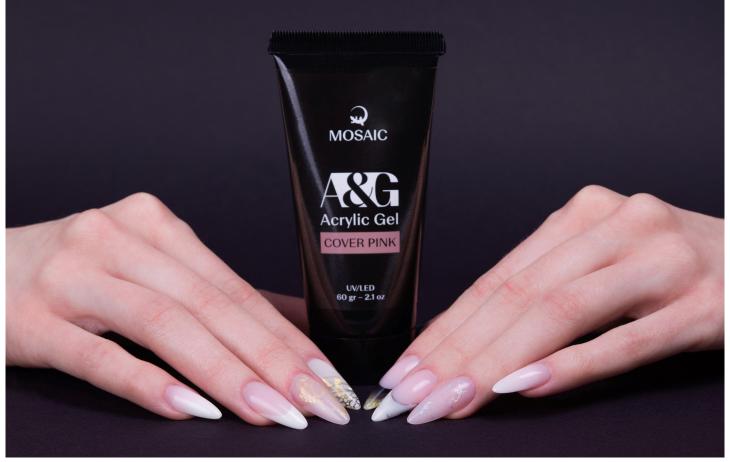

#### Nail & Cuticle oil 5 ml & 15 ml

Dry cuticles? Not anymore!

This oil has long lasting hydrating and nail strengthening effect. With extract of 6 oils, mastic gum serum and 5 vitamins it is a real vitamin-bomb and best treatment for any cuticles.

• Powerful combination of 6 oils

- Mastic gum serum
- Vitamins A,B,C,D,E and F

d'Arc / Extra strong builder gel 5 ml, 15 ml, 50 ml

One-phase self-leveling builder gel. Medium viscosity. Very strong after curing. Superb adhesion. Perfect for everydays work and amazing for competitions.

- Extra strong formulation
- Universal
- One of the most popular builder gels
- Some call it super gel

Curing time:

- LED 1 min
- UV 2 min

This product needs:

Top