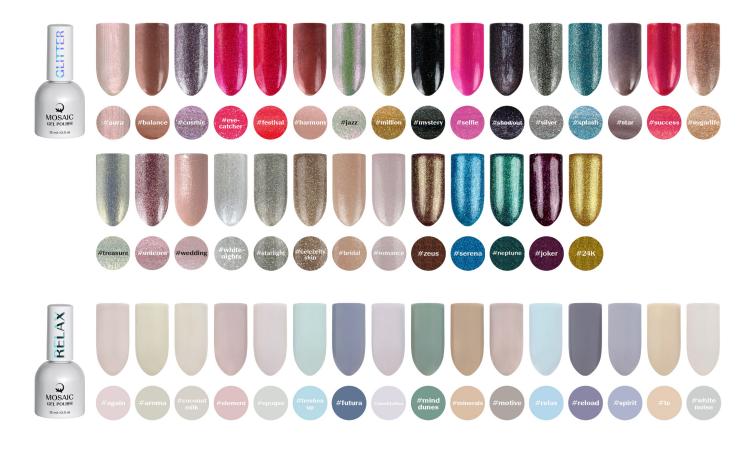

# Bling it UP

Lets be honest. We all love glitters. Some even may have glitters in their veins. Find your signature sparkle in Bling glitter kits!

- Original glitter effect
- Large colour choice
- Flexible
- Can be used with gel polish

#### Royal gel <sup>5 ml</sup>

Unique sparkling effect of this gel paint is far beyond any glitter gel. Made with crushed uneven pieces of thinnest silver leaf. Beautiful self-leveling formulation.

Become a member of a Royal family!

- Unique sparkling effect
- Intelligent shades
- Flexible
- Can be used with gel polish

🕔 Curing time:

- LED 30 sec
- UV 1 min

 $\square$  This product needs:

- Base
- Top

Cat eye gel polish 10 ml

Beautiful magnetic gel polishes with deep overflow effect.