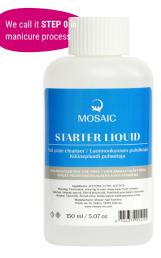

#### Starter 300 ml

Is a 0 step of a proper manicure. 100% effective cleaner without any additions of oils and aromas. Use after you remove any old product and before applying Freshner. It eliminates all oils and dirt which can affect gel application. Can be used instead of Freshner, however we recommend to use Freshner for cuticle area, where wiping with Starter liquid may not be effective.