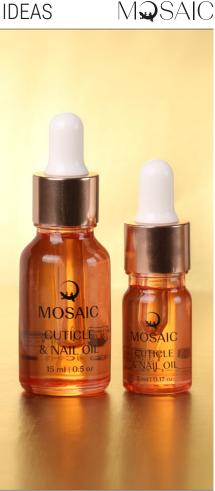

#### Nail & Cuticle oil 5 ml & 15 ml

Dry cuticles? Not anymore!

This oil has long lasting hydrating and nail strengthening effect. With extract of 6 oils, mastic gum serum and 5 vitamins it is a real vitamin-bomb and best treatment for any cuticles.

• Powerful combination of 6 oils

- Mastic gum serum
- Vitamins A,B,C,D,E and F

d'Arc / Extra strong builder gel 5 ml, 15 ml, 50 ml

One-phase self-leveling builder gel. Medium viscosity. Very strong after curing. Superb adhesion. Perfect for everydays work and amazing for competitions.