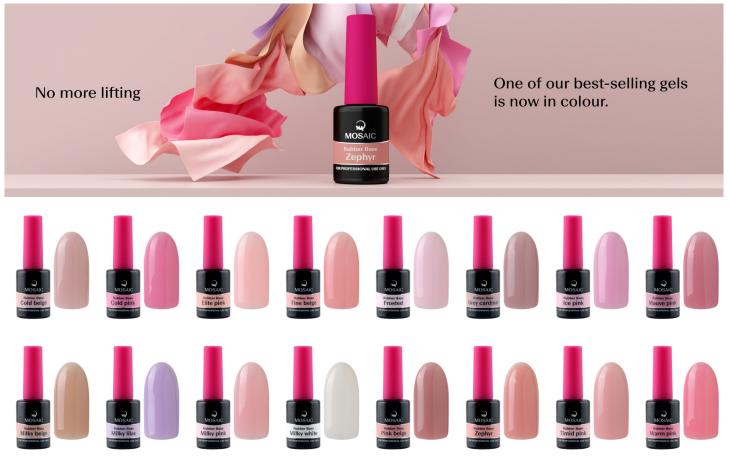

#### TOGETHER FOREVER

Rubber Base / Clear 14 ml

No more lifting! Clear base gel with superb adhesion to natural nail. It is a real problem-solver in cases when you don't know what else can be done. Can be used as a base layer for any gel product.

- Very flexible gel with super adhesion
- Suitable for thin and weak nails
- Soak off

Rubber Base PRO /

14 ml

Crystal clear Rubber base with thinner viscosity and extreme adhesion.

Curing time:

LED – 60 sec