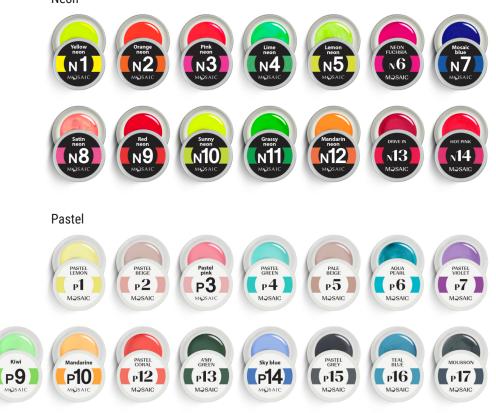

## Neon thINK

10 ml

Extremely bright Neon thinks available individually or in a beautiful kit of 7.

 $\triangle$  This product needs:

- Base
- Top

MQSAIC

Mosaic is known for taking good care of design. We want our cover/package to be as good as our content, always handy and ergonomic.