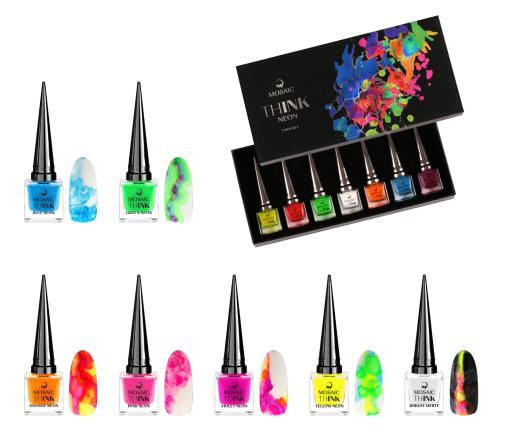

## Neon thINK

10 ml

Extremely bright Neon thinks available individually or in a beautiful kit of 7.

 $\triangle$  This product needs:

- Base
- Top

MQSAIC

Mosaic is known for taking good care of design. We want our cover/package to be as good as our content, always handy and ergonomic.