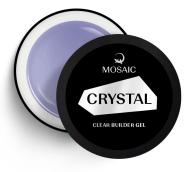

One-phase self-leveling medium viscosity builder gel. Most popular builder gel in Mosaic. Rigid after curing. Low hear formulation.

- Our customers favorite
- Very universal gel
- Low heat formulation

🕓 Curing time:

- LED 1 min (Pinch at 8-12 sec)
- UV 2 min (Pinch at 20-30 sec)

Top

Clear builders / Jelly 2.0 5 ml, 15 ml, 50 ml

One-phase self-leveling thick viscosity builder gel. Soft in pick up and application. Firm after curing. Very comfortable for extensions. Doesn't flow. Time saver in application.