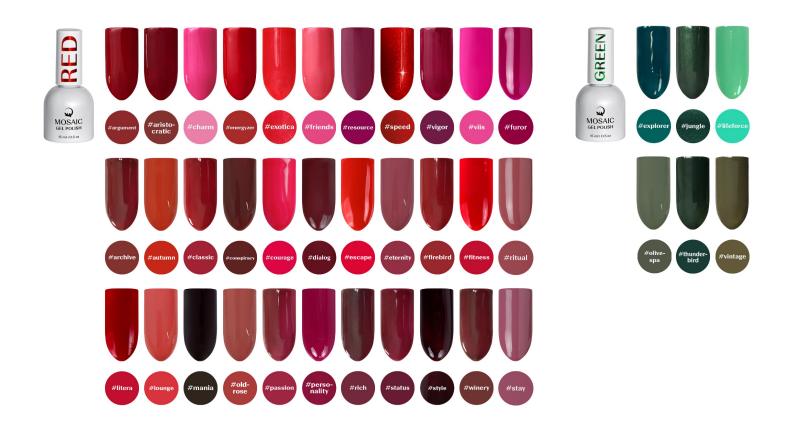

natural nail manicure
- Perfectly smoothing gel
- Great for weak and thin nails
- Ideally smooth nail surface before colour application

Curing time: • LED – 60 sec

- sec Top
- UV 2 min

(O)

This product needs:

# Gel polish

Creamy self-leveling gel polish with higher pigmentation. Flexible, soak off, durable and chip proof. Most colors cover well in one layer. Easy to apply. Colour coat flows with the brush, spreading evenly on the nail.

Gel polish is divided into series for better navigation. Beautiful white pearl bottle is a professional 15 ml size with comfortable brush for ideal application also in cuticle area

- Easy application
- High coverage
- Chip proof
- Long durability

Curing time: • LED - 30 sec

- UV 2 min
- $\square$  This product needs:
  - Base
  - Top





MQSAIC

























## Gel paint <sup>5 ml</sup>

We have a big experience in colours and gel. Our gel paints appear to be a unique combination of colour gel and paint. One coat coverage prevents thick nails. Does not move or shrink. Layers can be applied on each other and cured just once in the end, which allows fast work.

Easy and smooth application on any surface. Flexible so can be applied on a gel polish too.

Gel paint is divided into series Color, Pastel, Metallic and Neon for easier navigation.

CREAM

Р8

M⊋SAIC

Flexible
 Beautiful cov

- Beautiful coverage
   Derfect for full coverage
- Perfect for full cover or nail art

Uring time:

- LED 30 sec
- UV 2 min

 $\angle \square$  This product needs:

- Base
- Top







MQSAIC

| Color