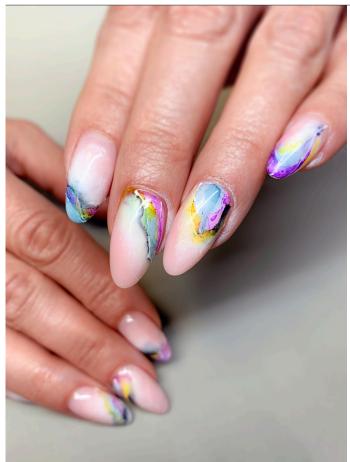

# thINK pigment

thINK is a liquid high-quality pigment that dries on air leaving colour spots. You can easily control these "clouds" or apply tiny colour spots with liner brush fitted to the cap thINK design!

## Neon thINK

10 ml

Extremely bright Neon thinks available individually or in a beautiful kit of 7.

 $\triangle$  This product needs:

- Base
- Top

MQSAIC

Mosaic is known for taking good care of design. We want our cover/package to be as good as our content, always handy and ergonomic.