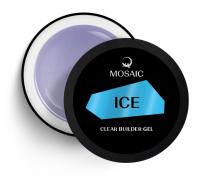

#### Clear builders / ICe 5 ml, 15 ml, 50 ml

One-phase self-leveling very liquid gel. The strongest builder gel in Mosaic series. Absolutely clear and can also be used as a Top Gel. Very rigid in a thin layer. Most widely used as a base coat longer extensions. Low-heat formula.

- Perfect base for long extensions
- The strongest gel in Mosaic
- Perfectly clear after curing

Uring time:

- LED 1 min (Pinch at 8-12 sec)
- UV 2 min (Pinch at 20-30 sec)

✓└ This product needs:

Top

Clear builders / Crystal 5 ml, 15 ml, 50 ml