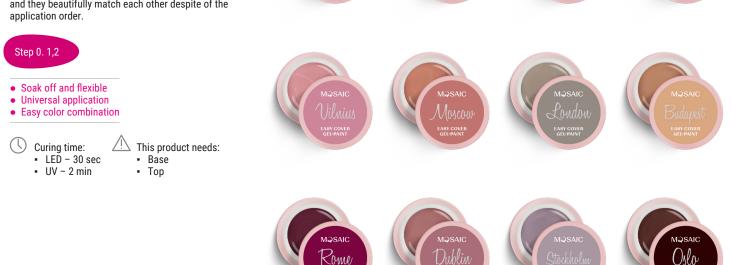

| <b>5] [37] [38] [</b> 39 | 9 40 41 [                           | GODEN<br>42)<br>MJSAIC                |
| GOLDEN<br>GRUDEN<br>GASSAIC<br>WHITE<br>WHITE<br>WHITE<br>WHITE<br>WHITE<br>WASAIC<br>WASAIC<br>WASAIC |                          |                                     |                                       |

#### Metallic









## WITH APPRECIATION TO EVERY SKIN COLOR



## Easy cover series <sup>5 ml</sup>

These series of nude gel paints have a perfect balance of pigment. They are created to match all skin types over the world. Gel paints are soak off and flexible so they can be used in all combinations from gel polish to acrylic. Colors can be combined and they beautifully match each other despite of the application order.



EASY COVER GEL-PAINT

EASY COVER

GEL-PAINT



EASY COVER GEL-PAINT

## WITH APPRECIATION TO EVERY SKIN COLOR



#### Easy cover series - KITs Kit (6 paints)







## SUPREME COLOUR GELS

# One stroke Art Gel <sup>5 ml</sup>

One of our secret weapons for incredible nail art. These beautiful gels have the highest pigmentation possible. They were originally developed for onestroke and Zhostovo techniques but also widely used for stencils, baby boomers designs and drawings. Perfect application in thinnest layer. Can be used over a top coat. Leaves almost no tacky layer after curing.

Available individually or in kits

- Perfect for one stroke
- Ideal for stamping and baby boomer
- Very thin layer with high coverage

Uring time:

#### This product needs: Base

LED – 30 sec
UV – 1 min