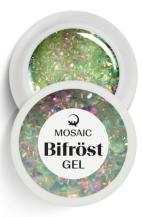

## Bifröst gel

5 ml

A glitter chaos in the jar!

Beautiful mixture of diferent kinds of shapes and effects with clear base. Name refers to a famous bridge from a legend of an acnient Nordic God-Thor. Can be aplied on any surface. Looks brighter on black.

We love to use the combination of Bifröst and Vitra glass gels.

- One of its kind rainbow effect gel
- Flexible
- Can be used with gel polish

- LED 30 sec
- UV 2 min
- This product needs: Base
  - Dase
     Top