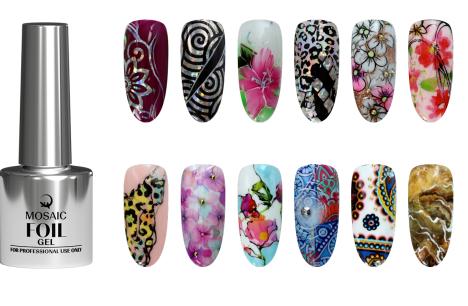

# Foil gel

The art of foil manicures is not a secret when you use Foil gel. This special clear gel with a strong and thin tacky layer is the best option for foil applications.

Remove background tacky layer before Foil gel application. Matte after curing and very very sticky

Tip: for large foil applications, apply Ultrabond Primer on top of foil before Top gel.

#### • Strong thin tacky layer

- Clear
- Fail proof foil application

U Curing time:

- LED 30 sec
- UV 2 min

 $\bigtriangleup$  This product needs:

- Base
- Top