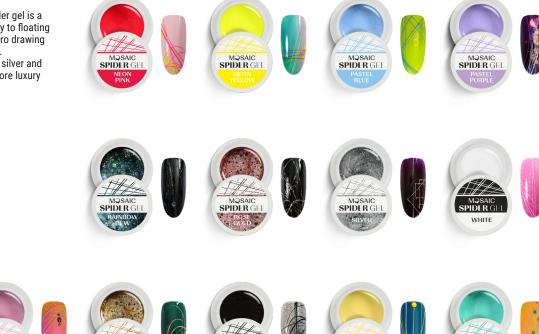

M⊋SAIC SPIDER GE

GOLD

#### Spider gel <sup>5 ml</sup>

Thin straight lines or thick curves. Spider gel is a new era of drawing. From fine geometry to floating curves. All straight from the jar with zero drawing experience. IT is a fun stage of nail art. We use real high-quality glitter in Gold, silver and Rose gold Spider gels to make them more luxury and showy.

> MQSAIC SPIDER GEI

- Real sparkling glitter
- Bright neons and pastels even in thin lines
- Easy failproof application

- LED 60 sec
- UV 2 min
- This product needs:
  - Base

MQSAIC SPIDER GEI

M⊋SAIC SPIDER GE

BLACK

M⊋SAIC

SPIDER GEI

M⊋SAIC SPIDER GEL